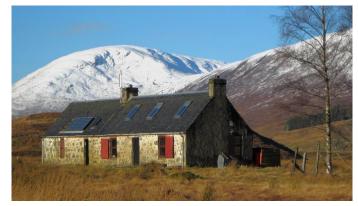

## **Invercroft**

**Jacobites Mountaineering Club** 

Situated near Achnasheen, NW Highlands, 45 min drive from Inverness.

A fine situation for hillwalking, rock and ice climbing & mountain biking.

Approximately:

**40 Munros** 

**40 Corbetts** 

20+ Climbing crags and boulderings

within about 1 hour driving time.

AVAILABLE for affiliated clubs or individuals.

Accommodation includes: two dormitory rooms with total of 14 foam mattresses (room for more visitors bringing own sleeping mats); well equipped kitchen with 2 cookers (10 rings + oven); comfortable living room with large open fire; lighting and water sterilization powered by solar panels; mountain views from hut.