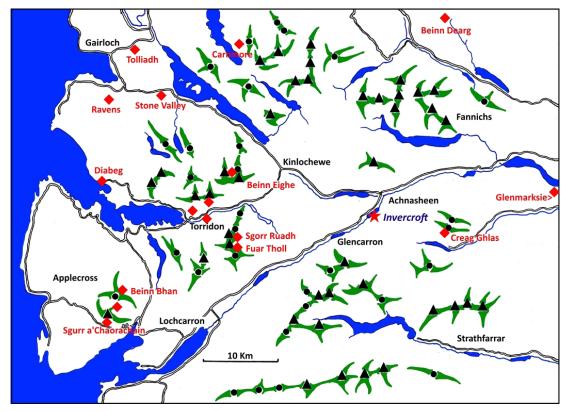

## **Invercroft**

**Jacobites Mountaineering Club** 

Situated near Achnasheen, NW Highlands, 45 min drive from Inverness.

A fine situation for hillwalking, rock and ice climbing & mountain biking.

Approximately:

**40 Munros** 

**40 Corbetts** 

20+ Climbing crags and boulderings

within about 1 hour driving time.

AVAILABLE for affiliated clubs or individuals.

Accommodation includes: two dormitory rooms with total of 14 foam mattresses (room for more visitors bringing own sleeping mats); well equipped kitchen with 2 cookers (10 rings + oven); comfortable living room with large open fire; lighting and water sterilization powered by solar panels; mountain views from hut.